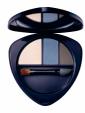

#### 1.

Apply the lightest shade from the **Eyeshadow Trio 01 Sapphire** to the entire eyelid as a base colour.

#### 2.

Emphasise the lower, outer eyelid edge with Eye Definer 03 Blue and gently blend the line inwards.

#### 3.

Apply the darkest shade of the Eyeshadow Trio 01 Sapphire to the movable eyelid.

#### 4.

Apply the middle shade of the **Eyeshadow Trio 01 Sapphire** to the eyelid crease and just above it.