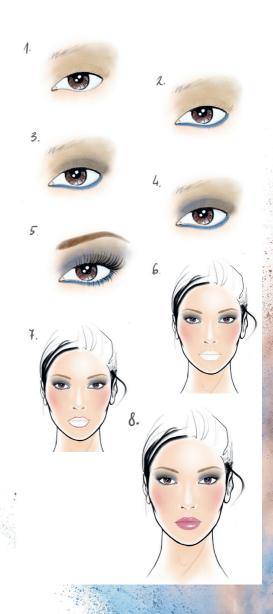

#### 1.

Apply the lightest shade from the **Eyeshadow Trio 01 Sapphire** to the entire eyelid as a base colour.

#### 2.

Emphasise the lower, outer eyelid edge with Eye Definer 03 Blue and gently blend the line inwards.

#### 3.

Apply the darkest shade of the Eyeshadow Trio 01 Sapphire to the movable eyelid.

#### 4.

Apply the middle shade of the **Eyeshadow Trio 01 Sapphire** to the eyelid crease and just above it.

#### 5.

Apply Defining Mascara 01 Black to the lashes.

#### 6.

Apply the light shade from the **Blush Duo 01 Soft Apricot** to the cheekbones and the dark shade below.

#### 7.

For precisely contoured lips, apply Lip Liner 01 Tulipwood from the corner of the mouth to the middle of the lips, using short, delicate strokes.

#### 8.

Apply **Lipstick 02 Mandevilla** to the lips for a touch of colour.