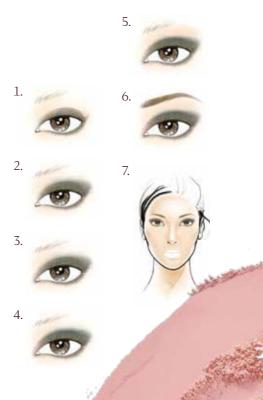

1. Apply Eye Definer 05 to the upper and lower eyelid edges and softly smudge with the applicator.

2. Gently dab **shade 04** from the **Eyeshadow Palette** over the soft contours of the Eye Definer.

3. Apply **shade 01** from the **Eyeshadow Palette** to the slightly indented area at the inner corner of the eye and blend outwards.

4. Apply shade 02 from the Eyeshadow Palette to the curved arch of the eyelid fold.

5. Highlight the area below the eyebrow with shade 01 from the Eyeshadow Palette and blend.

6. Accentuate the eyebrows with shades from the Eye & Brow Palette and shape them with Brow & Lash Gel.

O. Dab the Lip Crayon onto the centre of the lips, using your fingertip to blend it in, and then apply Lip Gloss 01 to the entire lips.