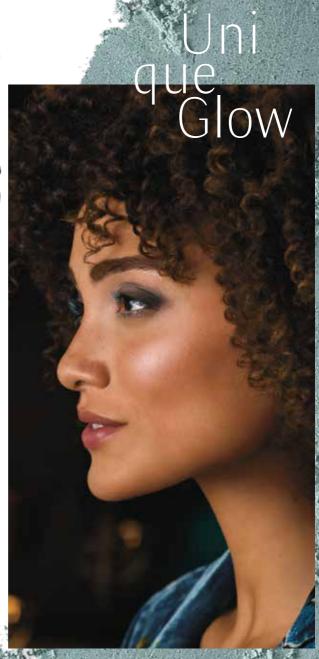

## Unique Glow

## The enchanting everyday look.

Start by preparing your complexion with the appropriate Dr. Hauschka Foundation for your skin tone. For a bright and refreshing look, apply **Light Reflecting Concealer** to the inner corner of the eye and blend in.

1. Apply Eye Definer 05 to the upper and lower eyelid edges and softly smudge with the applicator.

2. Gently dab **shade 04** from the **Eyeshadow Palette** over the soft contours of the Eye Definer.

3. Apply **shade 01** from the **Eyeshadow Palette** to the slightly indented area at the inner corner of the eye and blend outwards.

4. Apply shade 02 from the Eyeshadow Palette to the curved arch of the eyelid fold.

5. Highlight the area below the eyebrow with shade 01 from the Eyeshadow Palette and blend.

6. Accentuate the eyebrows with shades from the Eye & Brow Palette and shape them with Brow & Lash Gel.

• Use **Bronzing Powder** to add definition to the cheek area. For a delicate, flattering shimmer, apply a little **Illuminating Fluid** to the highest point on the cheeks, gently working it into the skin.

O. Dab the Lip Crayon onto the centre of the lips, using your fingertip to blend it in, and then apply Lip Gloss 01 to the entire lips.