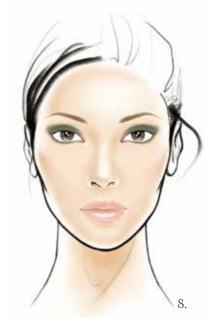

## The enchanting everyday look.

Start by preparing your complexion with the appropriate Dr. Hauschka Foundation for your skin tone. For a bright and refreshing look, apply **Light Reflecting Concealer** to the inner corner of the eye and blend in.

1. Apply Eye Definer 05 to the upper and lower eyelid edges and softly smudge with the applicator.

2. Gently dab **shade 04** from the **Eyeshadow Palette** over the soft contours of the Eye Definer.

3. Apply **shade 01** from the **Eyeshadow Palette** to the slightly indented area at the inner corner of the eye and blend outwards.

4. Apply shade 02 from the Eyeshadow Palette to the curved arch of the eyelid fold.

5. Highlight the area below the eyebrow with shade 01 from the Eyeshadow Palette and blend.

6. Accentuate the eyebrows with shades from the Eye & Brow Palette and shape them with Brow & Lash Gel.

• Use **Bronzing Powder** to add definition to the cheek area. For a delicate, flattering shimmer, apply a little **Illuminating Fluid** to the highest point on the cheeks, gently working it into the skin.

O. Dab the Lip Crayon onto the centre of the lips, using your fingertip to blend it in, and then apply Lip Gloss 01 to the entire lips.