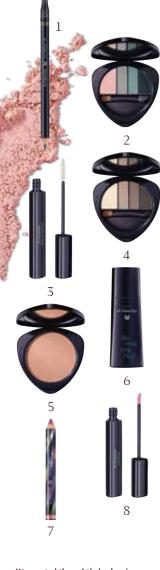

### We created the subtle look using the following products:

1 Eye Definer 05 2 Eyeshadow Palette 02\* 3 Brow & Lash Gel 4 Eye & Brow Palette 5 Bronzing Powder 6 Illuminating Fluid 01\* 7 Lip Crayon 01\* 8 Lip Gloss 01 \*Limited Edition